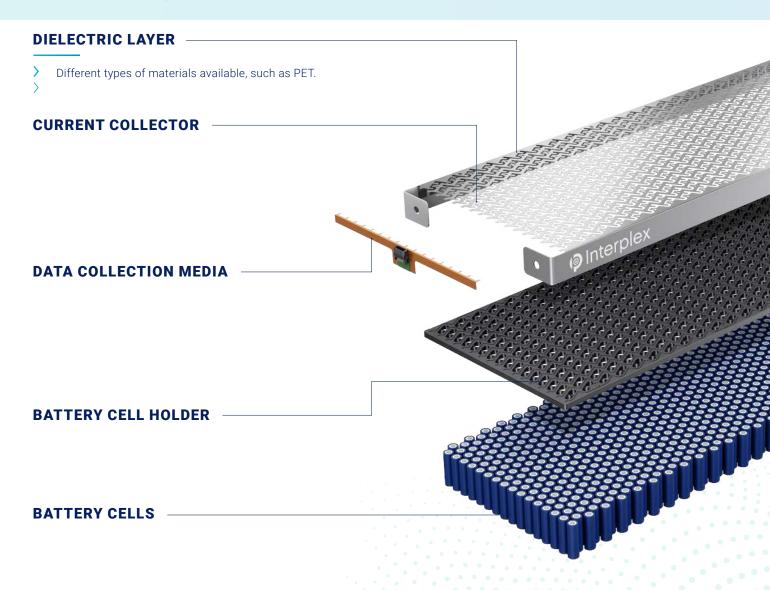

## **CELL-PLX™ CUSTOMIZED BATTERY** INTERCONNECT SYSTEM

Addresses design complexities and space constraints with a thin and robust solution that provides excellent current density spread for consistent performance, temperature uniformity and low loss energy transfer.

Positive and negative terminals can be formed down BATTERY SYSTEMEL for laser weld or wire bond attachment.