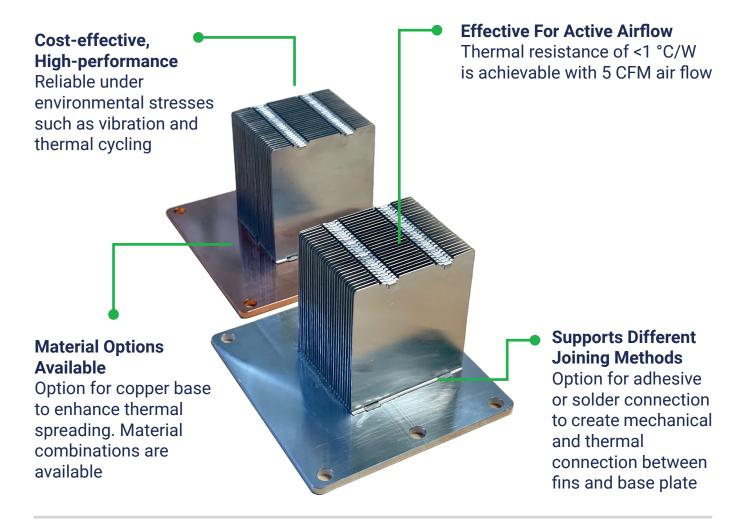

### **Stacked Fins Heat Sink**

#### **Thermal Management Solution**

Our customized stacked fins heat sink is a reliable and cost-effective thermal management solution for high-powered forced air convection applications. We optimize heat sink designs and enable the integration of electrical infrastructure encompassing EMI shielding and electrical isolation with heat sink's thermal management.